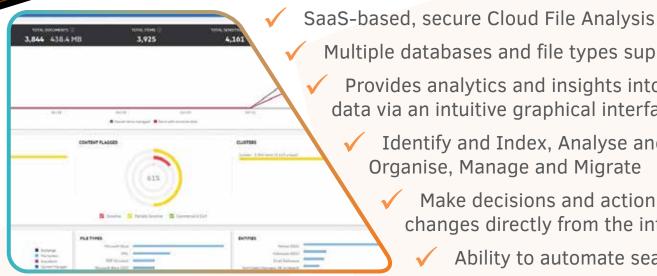

## **Features and Functionality**

Multiple databases and file types supported

Provides analytics and insights into your

data via an intuitive graphical interface

Identify and Index, Analyse and Organise, Manage and Migrate

> Make decisions and action changes directly from the interface

Ability to automate searches

" Being able to get such a useful insight into all of our files and data was amazing, and much cheaper than we expected - especially in the cloud!"